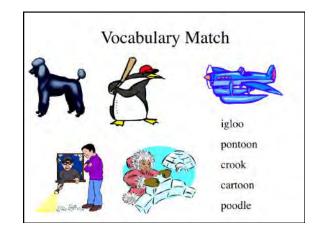

## Videos

- · Teach a concept
- · Show a video
- Have them practice in groups
- Consonant- le Day 1 and then Day 2 video