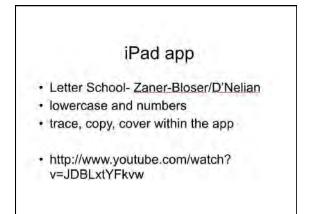

the village square and played and sang until the people came to listen and to dance. A jolly butcher danced with the mitikmaid. A small boy skipped through the crowd, with his dog hipping at his beels and yapping loudly. After the fiddler stopped, the people tossed coins into his hat, and throught minik and cookies for his trouble. It had been a long, weary day, and the fiddler was glad of a rest in this lossaart villague.

#### Questions about the Passage

- 1. What was the fiddler doing?
- 2. Why do you think that he was doing that?
- 3. Do you think that it was a wise choice for the fiddler to stop in this village?
- 4. What do you think is going to happen next in the story?





# Eye Dominance Test

How does it impact handwriting?

Cross Dominance?

Preferential Seating for Special





| -           |                                                    |                       |                                                                       |                                                                                   |                                                                             |                                                                             |  |
|-------------|----------------------------------------------------|-----------------------|-----------------------------------------------------------------------|-----------------------------------------------------------------------------------|-----------------------------------------------------------------------------|--------------------------------------------------------------