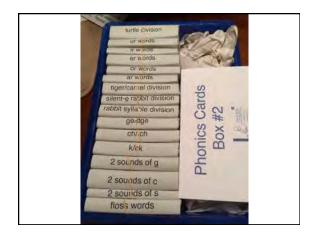

## Videos

- · Teach a concept
- · Show a video
- Have them practice in groups
- Consonant- le Day 1 and then Day 2 video