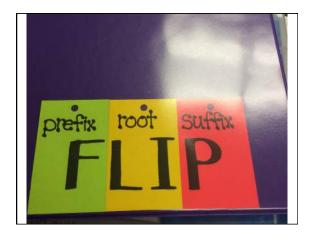

#### Card Design

- handwriting vs. printing
- 3x5 for individuals vs. small group
- · iPad electronic versions
- large manuscript letters which fill the card

806 10, 100. 100 07 and day -fals Review words Spelling: ladet trand reame tadle share TERA lasic tanio try timple