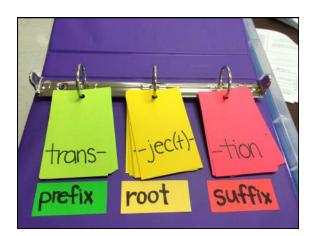

#### Card Design

- handwriting vs. printing
- 3x5 for individuals vs. small group
- · iPad electronic versions
- large manuscript letters which fill the card

806 10, 100. 100 07 and day -fals Review words Spelling: ladet trand reame tadle share TERA lasic tanio try timple