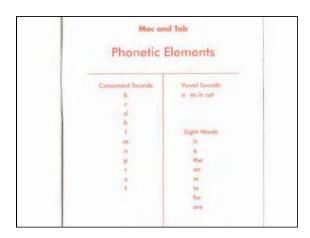

|             |                       | - Andre and Advances of the   | a mere largella alternatio                                                                                                                                                                                                                                                                                                                                                                                                                                                                                                                                                                                                                                                                                                                                                                                                                                                                                                                                                                                                                                                                                                                                                                                                                                                                                                                                                                                                                                                                                                                                                                                                                                                                                                                                                                                                                                                                                                                                                                                                                                                                                                     |
|-------------|-----------------------|-------------------------------|--------------------------------------------------------------------------------------------------------------------------------------------------------------------------------------------------------------------------------------------------------------------------------------------------------------------------------------------------------------------------------------------------------------------------------------------------------------------------------------------------------------------------------------------------------------------------------------------------------------------------------------------------------------------------------------------------------------------------------------------------------------------------------------------------------------------------------------------------------------------------------------------------------------------------------------------------------------------------------------------------------------------------------------------------------------------------------------------------------------------------------------------------------------------------------------------------------------------------------------------------------------------------------------------------------------------------------------------------------------------------------------------------------------------------------------------------------------------------------------------------------------------------------------------------------------------------------------------------------------------------------------------------------------------------------------------------------------------------------------------------------------------------------------------------------------------------------------------------------------------------------------------------------------------------------------------------------------------------------------------------------------------------------------------------------------------------------------------------------------------------------|
| instants we | ed your allout. Nut t | the statut to tell you if the |                                                                                                                                                                                                                                                                                                                                                                                                                                                                                                                                                                                                                                                                                                                                                                                                                                                                                                                                                                                                                                                                                                                                                                                                                                                                                                                                                                                                                                                                                                                                                                                                                                                                                                                                                                                                                                                                                                                                                                                                                                                                                                                                |
| 4. Aut      | per-                  | 201. like                     | bile                                                                                                                                                                                                                                                                                                                                                                                                                                                                                                                                                                                                                                                                                                                                                                                                                                                                                                                                                                                                                                                                                                                                                                                                                                                                                                                                                                                                                                                                                                                                                                                                                                                                                                                                                                                                                                                                                                                                                                                                                                                                                                                           |
| i sim       | Parter                | 33. Ialk                      | maik                                                                                                                                                                                                                                                                                                                                                                                                                                                                                                                                                                                                                                                                                                                                                                                                                                                                                                                                                                                                                                                                                                                                                                                                                                                                                                                                                                                                                                                                                                                                                                                                                                                                                                                                                                                                                                                                                                                                                                                                                                                                                                                           |
| a fight     | WEH.                  | 23. hand                      | hund                                                                                                                                                                                                                                                                                                                                                                                                                                                                                                                                                                                                                                                                                                                                                                                                                                                                                                                                                                                                                                                                                                                                                                                                                                                                                                                                                                                                                                                                                                                                                                                                                                                                                                                                                                                                                                                                                                                                                                                                                                                                                                                           |
| a take      | Take-                 | 26. die                       | By                                                                                                                                                                                                                                                                                                                                                                                                                                                                                                                                                                                                                                                                                                                                                                                                                                                                                                                                                                                                                                                                                                                                                                                                                                                                                                                                                                                                                                                                                                                                                                                                                                                                                                                                                                                                                                                                                                                                                                                                                                                                                                                             |
| 5 me        |                       | 25. halt                      | Bear.                                                                                                                                                                                                                                                                                                                                                                                                                                                                                                                                                                                                                                                                                                                                                                                                                                                                                                                                                                                                                                                                                                                                                                                                                                                                                                                                                                                                                                                                                                                                                                                                                                                                                                                                                                                                                                                                                                                                                                                                                                                                                                                          |
| B 2900      | gorwa                 | 200. Anat                     | Intern                                                                                                                                                                                                                                                                                                                                                                                                                                                                                                                                                                                                                                                                                                                                                                                                                                                                                                                                                                                                                                                                                                                                                                                                                                                                                                                                                                                                                                                                                                                                                                                                                                                                                                                                                                                                                                                                                                                                                                                                                                                                                                                         |
| 7. hg       | danta                 | 27 Ing                        | 64                                                                                                                                                                                                                                                                                                                                                                                                                                                                                                                                                                                                                                                                                                                                                                                                                                                                                                                                                                                                                                                                                                                                                                                                                                                                                                                                                                                                                                                                                                                                                                                                                                                                                                                                                                                                                                                                                                                                                                                                                                                                                                                             |
| R toole     | water                 | 25. 1993                      | them                                                                                                                                                                                                                                                                                                                                                                                                                                                                                                                                                                                                                                                                                                                                                                                                                                                                                                                                                                                                                                                                                                                                                                                                                                                                                                                                                                                                                                                                                                                                                                                                                                                                                                                                                                                                                                                                                                                                                                                                                                                                                                                           |
| 0. mm       | dane                  | 25. year                      | and the second s |
| in meese    | Turenae               | 30. Main                      | g1-                                                                                                                                                                                                                                                                                                                                                                                                                                                                                                                                                                                                                                                                                                                                                                                                                                                                                                                                                                                                                                                                                                                                                                                                                                                                                                                                                                                                                                                                                                                                                                                                                                                                                                                                                                                                                                                                                                                                                                                                                                                                                                                            |
| II. Int     | ind                   | 31. pour                      | R/m                                                                                                                                                                                                                                                                                                                                                                                                                                                                                                                                                                                                                                                                                                                                                                                                                                                                                                                                                                                                                                                                                                                                                                                                                                                                                                                                                                                                                                                                                                                                                                                                                                                                                                                                                                                                                                                                                                                                                                                                                                                                                                                            |
| B. peak     | weeks                 | 782. tog.                     | 100                                                                                                                                                                                                                                                                                                                                                                                                                                                                                                                                                                                                                                                                                                                                                                                                                                                                                                                                                                                                                                                                                                                                                                                                                                                                                                                                                                                                                                                                                                                                                                                                                                                                                                                                                                                                                                                                                                                                                                                                                                                                                                                            |
| il, inc     | give                  | un tall                       | ph                                                                                                                                                                                                                                                                                                                                                                                                                                                                                                                                                                                                                                                                                                                                                                                                                                                                                                                                                                                                                                                                                                                                                                                                                                                                                                                                                                                                                                                                                                                                                                                                                                                                                                                                                                                                                                                                                                                                                                                                                                                                                                                             |
| it. Back    | auth                  | 34. UNIK                      | lank.                                                                                                                                                                                                                                                                                                                                                                                                                                                                                                                                                                                                                                                                                                                                                                                                                                                                                                                                                                                                                                                                                                                                                                                                                                                                                                                                                                                                                                                                                                                                                                                                                                                                                                                                                                                                                                                                                                                                                                                                                                                                                                                          |
| 5 set       | sent                  | BS. link                      | bick-                                                                                                                                                                                                                                                                                                                                                                                                                                                                                                                                                                                                                                                                                                                                                                                                                                                                                                                                                                                                                                                                                                                                                                                                                                                                                                                                                                                                                                                                                                                                                                                                                                                                                                                                                                                                                                                                                                                                                                                                                                                                                                                          |
| s. mu       | Rgt M                 | 365 trans                     | -                                                                                                                                                                                                                                                                                                                                                                                                                                                                                                                                                                                                                                                                                                                                                                                                                                                                                                                                                                                                                                                                                                                                                                                                                                                                                                                                                                                                                                                                                                                                                                                                                                                                                                                                                                                                                                                                                                                                                                                                                                                                                                                              |
| Z paint.    | het                   | 37. THE                       | -taxes                                                                                                                                                                                                                                                                                                                                                                                                                                                                                                                                                                                                                                                                                                                                                                                                                                                                                                                                                                                                                                                                                                                                                                                                                                                                                                                                                                                                                                                                                                                                                                                                                                                                                                                                                                                                                                                                                                                                                                                                                                                                                                                         |
| st. tesi    | ion .                 | Str. ing                      | mg                                                                                                                                                                                                                                                                                                                                                                                                                                                                                                                                                                                                                                                                                                                                                                                                                                                                                                                                                                                                                                                                                                                                                                                                                                                                                                                                                                                                                                                                                                                                                                                                                                                                                                                                                                                                                                                                                                                                                                                                                                                                                                                             |
| D. mail     | 1443                  | teen an                       | hat.                                                                                                                                                                                                                                                                                                                                                                                                                                                                                                                                                                                                                                                                                                                                                                                                                                                                                                                                                                                                                                                                                                                                                                                                                                                                                                                                                                                                                                                                                                                                                                                                                                                                                                                                                                                                                                                                                                                                                                                                                                                                                                                           |
| D. dear     | petr                  | 40. 18x81                     | NOL.                                                                                                                                                                                                                                                                                                                                                                                                                                                                                                                                                                                                                                                                                                                                                                                                                                                                                                                                                                                                                                                                                                                                                                                                                                                                                                                                                                                                                                                                                                                                                                                                                                                                                                                                                                                                                                                                                                                                                                                                                                                                                                                           |

|      | r blends |   |
|------|----------|---|
| br   | brak     | е |
| cr   | cran     | n |
| dr   | drun     | n |
| fr   | fry      |   |
| gr   | grab     | ) |
| pr   | prop     |   |
| tr   | trip     |   |
| 1000 | 29       |   |