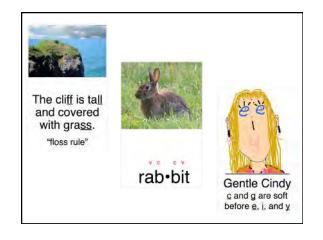

|



























|      | r blends |   |
|------|----------|---|
| br   | brak     | е |
| cr   | cran     | n |
| dr   | drun     | n |
| fr   | fry      |   |
| gr   | grab     | ) |
| pr   | prop     |   |
| tr   | trip     |   |
| 1000 | 29       |   |



#### Card Design

- handwriting vs. printing
- 3x5 for individuals vs. small group
- · iPad electronic versions
- large manuscript letters which fill the card

806 10, 100. 100 07 and day -fals Review words Spelling: ladet trand reame tadle share TERA lasic tanio try timple









| Rule - sion says/shunf |                    |
|------------------------|--------------------|
| fion sion sion         | worksheetworks.com |
|                        |                    |
|                        |                    |
|