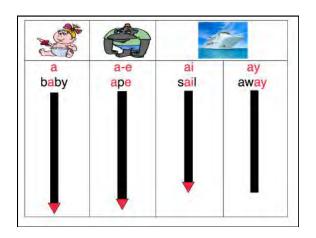

|



























|      | r blends |   |
|------|----------|---|
| br   | brak     | е |
| cr   | cran     | n |
| dr   | drun     | n |
| fr   | fry      |   |
| gr   | grab     | ) |
| pr   | prop     |   |
| tr   | trip     |   |
| 1000 | 29       |   |



#### Card Design

- handwriting vs. printing
- 3x5 for individuals vs. small group
- · iPad electronic versions
- large manuscript letters which fill the card

806 10, 100. 100 07 and day -fals Review words Spelling: ladet trand reame tadle share TERA lasic tanio try timple









| Rule - sion says/shunf |                    |
|------------------------|--------------------|
| fion sion sion         | worksheetworks.com |
|                        |                    |
|                        |                    |
|