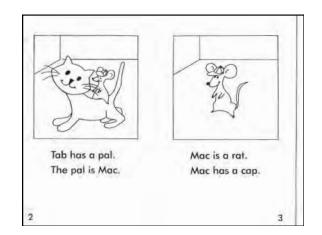

Matt asks his mom and dad if he may run with Bud to the Sunset Pond.

Mom and Dad tell Matt, "Yes, but plan to be back at dusk."