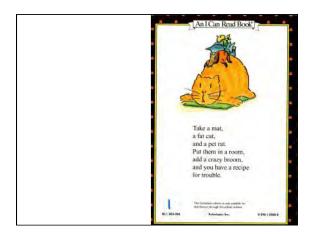

rip     |   |
| 1000 | 29       |   |



#### Card Design

- handwriting vs. printing
- 3x5 for individuals vs. small group
- · iPad electronic versions
- large manuscript letters which fill the card

806 10, 100. 100 07 and day -fals Review words Spelling: ladet trand reame tadle share TERA lasic tanio try timple









| Rule - sion says/shunf |                    |
|------------------------|--------------------|
| fion sion sion         | worksheetworks.com |
|                        |                    |
|                        |                    |
|                        |                    |



















































Matt asks his mom and dad if he may run with Bud to the Sunset Pond.

Mom and Dad tell Matt, "Yes, but plan to be back at dusk."