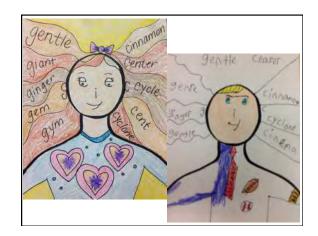

|



























|      | r blends |   |
|------|----------|---|
| br   | brak     | е |
| cr   | cran     | n |
| dr   | drun     | n |
| fr   | fry      |   |
| gr   | grab     | ) |
| pr   | prop     |   |
| tr   | trip     |   |
| 1000 | 29       |   |



#### Card Design

- handwriting vs. printing
- 3x5 for individuals vs. small group
- · iPad electronic versions
- large manuscript letters which fill the card

806 10, 100. 100 07 and day -fals Review words Spelling: ladet trand reame tadle share TERA lasic tanio try timple









| Rule - sion says/shunf |                    |
|------------------------|--------------------|
| fion sion sion         | worksheetworks.com |
|                        |                    |
|                        |                    |
|