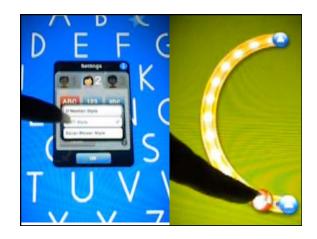

he village square and played and sang until the people came to listen and to dance. A jolly butcher danced with the mitikmaid. A small boy skipped through the crowd, with his dog hipping at his beels and yapping loudly. After the fiddler stopped, the people tossed coins into his hat, and throught minik and cookies for his trouble. It had been a long, weary day, and the fiddler was glad of a rest in this lossaart villague.

#### Questions about the Passage

- 1. What was the fiddler doing?
- 2. Why do you think that he was doing that?
- 3. Do you think that it was a wise choice for the fiddler to stop in this village?
- 4. What do you think is going to happen next in the story?





# Eye Dominance Test

How does it impact handwriting?

Cross Dominance?

Preferential Seating for Special





| -           |                                                    |                       |                                                                       |                                                                                   |                                                                             |                                                                             |  |
|-------------|----------------------------------------------------|-----------------------|-----------------------------------------------------------------------|-----------------------------------------------------------------------------------|-----------------------------------------------------------------------------|----------------------------------------------------------------