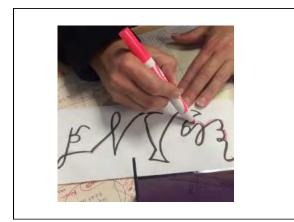

# Simulations-Dyslexia

Reading Fines With Skimps on them

Once, many years ago, a liddler came to the village. He stood in the village square and played and sang until the people came to listen and to dance. A jolly butcher danced with the mitikmaid. A small boy skipped through the crowd, with his dog hipping at his beels and yapping loudly. After the fiddler stopped, the people tossed coins into his hat, and throught minik and cookies for his trouble. It had been a long, weary day, and the fiddler was glad of a rest in this lossaart villague.