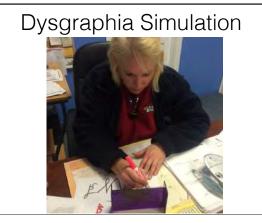

# Simulations-Dyslexia

Reading Fines With Skimps on them

Once, many years ago, a liddler came to the village. He stood in the village square and played and sang until the people came to listen and to dance. A jolly butcher danced with the mitikmaid. A small boy skipped through the crowd, with his dog hipping at his beels and yapping loudly. After the fiddler stopped, the people tossed coins into his hat, and throught minik and cookies for his trouble. It had been a long, weary day, and the fiddler was glad of a rest in this lossaart villague.