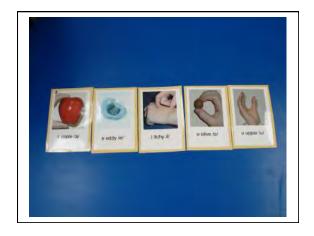

#### Card Design

- handwriting vs. printing
- 3x5 for individuals vs. small group
- · iPad electronic versions
- large manuscript letters which fill the card

806 10, 100. 100 07 and day -fals Review words Spelling: ladet trand reame tadle share TERA lasic tanio try timple