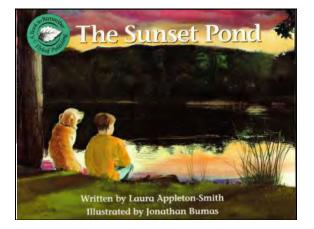

Matt asks his mom and dad if he may run with Bud to the Sunset Pond.

Mom and Dad tell Matt, "Yes, but plan to be back at dusk."